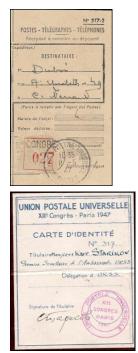

Registered Service cover with C2., 3 Jun. 1947

Service cover to Burma, 30 May 1947

Registered cover with E4., 8 May 1947

with E4.1, 8 May 1947

Registry Receipt

Delegate ID Card

REV. 21 Dec. 2012

C.12 12th, Paris, France, 7 May-5 Jul. 1947, continued