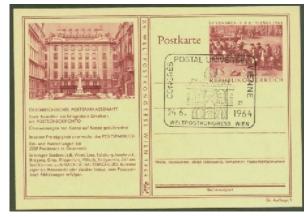

H1. Obs. 29 May-11 Jul. 1964, Obs. #'s 1, 3-15, 17-26, 28-40, 51-55 & 62, Other #'s probably exist, observations solicited.

R1. Obs. 48-50

E1. Letters a, b, c, d, e & f

H2., Delegate's Excursion to Prien, 5 Jul. 1964

E2. Registry Label used with H2.

Postal History of Conferences & Meetings of the United Nations, its Agencies & its Predecessors

C.16 16th, Tokyo, Japan, 1 Oct.-14 Nov. 1969

Japan issued Sc. #1012-1015 on 1 Oct. 1969