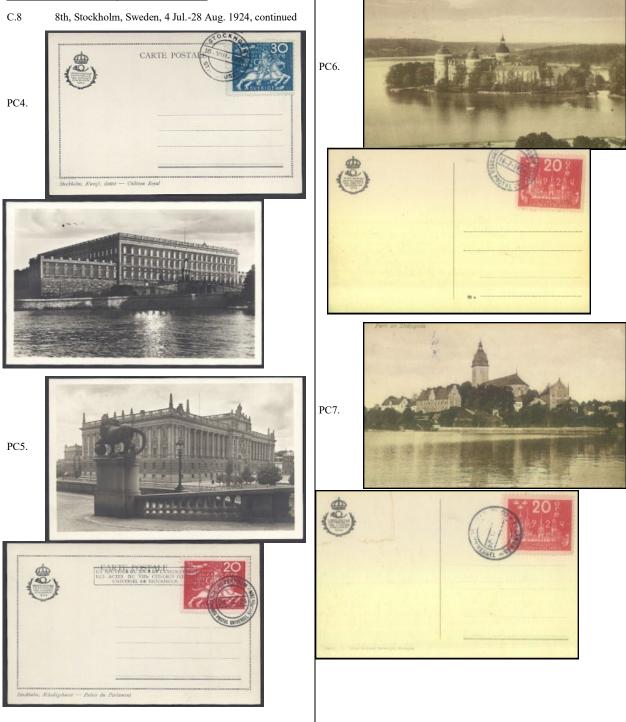

C.8 8th, Stockholm, Sweden, 4 Jul.-28 Aug. 1924, continued

## Hand Cancels used on Delegate tours:

| #     | Cancel | Date         | Picture                              |
|-------|--------|--------------|--------------------------------------|
| PC1.  | H1.    | 4 Jul. 1924  | Axel Jungstedt,                      |
| PC2A. | H2.    | 4 Jul. 1924  | Stockholm City Hall                  |
| PC2B. | H1.    | 29 Aug. 1924 | Stockholm City Hall                  |
| PC3.  | H2.    | 16 Aug. 1924 | Stockholm Harbor View                |
| PC4.  | H2.    | 16 Aug. 1924 | Stockholm, Royal Palace              |
| PC5.  | Н3.    | 28 Aug. 1924 | Stockholm, Parliament                |
| PC6.  | H4.    | 16 Jul. 1924 | Mariefred, Gripsholm Castle          |
| PC7.  | Н5.    | 16 Jul. 1924 | Strangnas                            |
| PC8.  | H7.    | 24 Jul. 1924 | Sundsvall, Fountain                  |
| PC9.  | H7.    | 24 Jul. 1924 | Sundsvall, Lumber Mill & Logs        |
| PC10. | H8.    | 24 Jul. 1924 | Solleftea, View of Town              |
| PC11. | H8.    | 24 Jul. 1924 | Solleftea, River Bend                |
| PC12. | H9.    | 25 Jul. 1924 | Ostersund, View of Countryside       |
| PC13. | Н9.    | 25 Jul. 1924 | Ostersund, View of Town              |
| PC14. | H10.   | 26 Jul. 1924 | Are, Waterfall, Broad View           |
| PC15. | H10.   | 26 Jul. 1924 | Are, Waterfall, Closeup              |
| PC16. | H10.   | 26 Jul. 1924 | Are, Rapids                          |
| PC17. | H11.   | 27 Jul. 1924 | Rattvik, People & Cabins             |
| PC18. | H11.   | 27 Jul. 1924 | Rattvik. Rowboat                     |
| PC19. | H12.   | 28 Jul. 1924 | Falun, Copper mine                   |
| PC20. | H12.   | 28 Jul. 1924 | Falun, Church                        |
| PC21. | H12.   | 28 Jul. 1924 | Falun, Three Women                   |
| PC22. | H6.    | 28 Jul. 1924 | Alfkarleo, Waterfall, Rock in Center |
| PC23. | Н6.    | 23 Jul. 1924 | Alfkarleo, Waterfalls                |