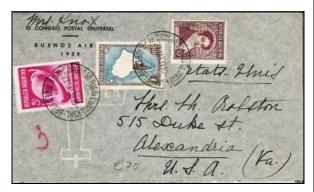

Service post card with H1. & C1., 31 Mar. 1939

Delegate Excursion to Mar del Plata, 8 Apr. 1939

Delegate Excursion to Cordoba, 10 May 193

C.11 11th, Buenos Aires, Argentina, 1 Apr.-23 May 1939, continued

Incoming mail with H1. as Receiving Mark, 6 Apr. 1939

Philatelic cover with H1., \$20, with H2., \$5; with M1., \$25; Service cover, \$60; Registry label, add \$15; Service cover with C1., \$250; Service cover with C2., C3., or C4., \$150; Service use of C5., \$150; F1. meter on blank cover, \$400; Incoming mail with H1. as Receiver, \$40