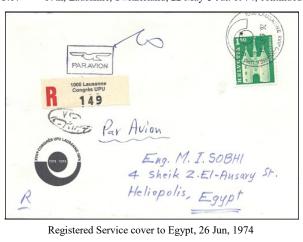

Service cover to Belgium, 26 Jun. 1974

<section-header><text><text><text>

Philatelic cover, \$4, Registry label, add \$6; Insured label, add \$15 Service cover, \$25; Registry label, add \$15; Insured label, add \$30 IRC1, \$25; IRC2, \$15; Mailing tag, \$35