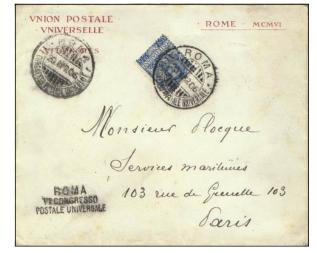

CC1. 142x115

Service cover to Paris, 29 Apr. 1906

Italy issued Special Post Cards for the Congress in various color combinations:

| Post Card | Paper Color | Address side Printing | Message side Printing |
|-----------|-------------|-----------------------|-----------------------|
| PC1.      | Gray        | Black                 | Blue                  |
| PC2.      | Cream       | ?                     | Blue                  |
| PC3.      | Cream       | Black                 | Rose                  |
| PC4.      | Cream       | Black                 | Green                 |
| PC5.      | Cream       | Green                 | Green                 |
| PC6.      | Cream       | Black                 | Orange                |