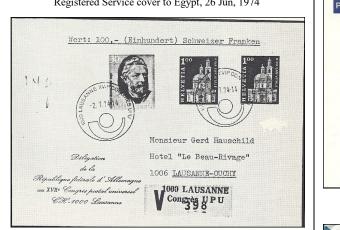

Postal History of Conferences & Meetings of the United Nations, its Agencies & its Predecessors

1000 Lausanne Congrès UPU

AURE

23. 5.74-15

Expéditeur: PAP

C.17 17th, Lausanne, Switzerland, 22 May-5 Jul. 1974, continued

Special CEPT cover presented to delegates, 22 May 1974

Insured Service cover from West German Delegation, 2 Jul. 1974

Service cover from Belgian Delegation, 18 Jun. 1974

Service cover sent by UPU International Bureau from Congress, 24 May 1974

Service cover to Belgium, 26 Jun. 1974

<section-header><text><text><text>

Philatelic cover, \$4, Registry label, add \$6; Insured label, add \$15 Service cover, \$25; Registry label, add \$15; Insured label, add \$30 IRC1, \$25; IRC2, \$15; Mailing tag, \$35