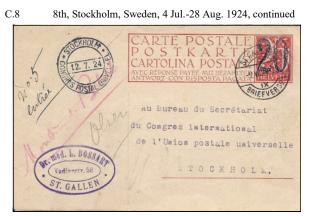

|
| PC17. | H11.   | 27 Jul. 1924 | Rattvik, People & Cabins             |
| PC18. | H11.   | 27 Jul. 1924 | Rattvik. Rowboat                     |
| PC19. | H12.   | 28 Jul. 1924 | Falun, Copper mine                   |
| PC20. | H12.   | 28 Jul. 1924 | Falun, Church                        |
| PC21. | H12.   | 28 Jul. 1924 | Falun, Three Women                   |
| PC22. | H6.    | 28 Jul. 1924 | Alfkarleo, Waterfall, Rock in Center |
| PC23. | Н6.    | 23 Jul. 1924 | Alfkarleo, Waterfalls                |

Postal History of Conferences & Meetings of the United Nations, its Agencies & its Predecessors



Griesholm



Postal History of Conferences & Meetings of the United Nations, its Agencies & its Predecessors



United Nations Philatelists Monograph, 2011-2013





Incoming mail with H1. as a Receiving mark, 12 Jul. 1924

Service cover with H1.,\$75; Service cover with H3., \$100; Registry label, add \$75; Insured label, add \$300; Incoming mail with H1, as receiver, \$75; Post card, unaddressed, with one of Congress postmarks, \$40; Post card, mailed by delegate with one of Congress postmarks, \$75



REV. 12 Jan. 2017



UNION POSTALE UNIVERSELLE MY CONGRÈS DE LONDRES, 1920. C. Monsieur le Dr. R. FURRER, Berners Hotel, Berners Street, W.1.

ML1. 108x70



CC-US1. 153x89



Service cover to Berne, 27 May 1929



Service cover to England, 10 May 1929



Service cover with H2., C1., & ML1., 18 May 1929

C.9 9th, London, England, 10 May-28 Jun. 1929, continued

Service cover with E1. & H3., 17 May 1929



Registered Service cover to Finland, 27 May 1