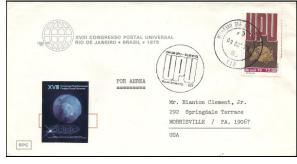

United Nations Philatelists Monograph, 2011-2013

C.18 18th, Rio de Janeiro, Brazil, 12 Sep.-25 Oct. 1979, continued

CC1. Obs. 162x114, 162x114 Airmail, 190x101

CC3. 230x114

CC-GE1., West German Delegation, 175x112

Service cover with H3. and CL1., 9 Oct. 1979

Service cover to UPU-Berne with H1. & CL1., 27 Sep. 1979

Registered Service cover from Brazilian Secretariat at Brasilia, 3 Jul. 1979

Registered Service cover from Brazilian Secretariat at Rio de Janeiro, 22 Aug. 1979