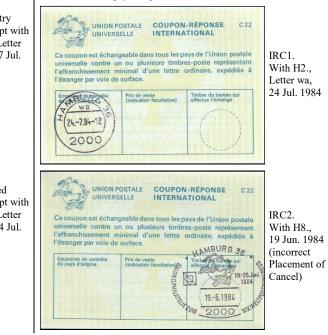

#### International Reply Coupons

United Nations Philatelists Monograph, 2011-2013

C.19 19th, Hamburg, Germany, 18 Jun.-27-Jul. 1984, continued

#### Special covers

Philatelic cover with H1., \$4; Registry or Insured labels, add \$10 Philatelic cover with H2., \$10; Registry or Insured labels, add \$10 Post office receipts with H1., H2., DM1., C1. or C2; \$15 Incoming mail with C3., \$30 Philatelic mail with other cancels, \$4; Registry label, add \$4 IRC with H1. or H2., \$15; IRC with Show cancel, \$10 Service cover, \$20 Used mailing tag, \$40