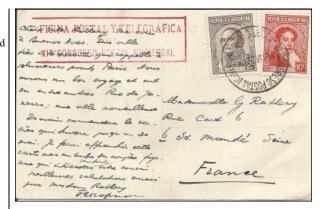

CONCRES DE UNIVERSELLE Buenes Aires 1 8 3 9 F1. Red, Obs. 22 May 1939, Actual use unknown OFICINA POSTAL Y TELEGRÁFICA DEL XI<sup>°</sup> CONGRESO POSTAL UNIVERSAL C1. Red CONGRÉS POSTAL X O EXCURSION DES MM. LES DÉLÉGUÉS A MAR DEL PLATA C2. Red, Delegate Excursion to Mar del Plata XIº CONGRÈS POSTAL UNIVERSE EXCURSION DES MM. LES DÉLÉGUÉS À = CORDOBA C3. Red, Delegate Excursion to Cordoba XIº CONGRÉS POSTAL UNIVERSE EXCURSION DES MM. LES DÉLÉGUÉS - A --ROSARIO C4. Red, Delegate Excursion to Rosario " C5. Red, Used for Telegrams Comisión - 11 stojos y Agasajos ST POST C6. C7. C6. & C7. only observed on favor items.

C.11 11th, Buenos Aires, Argentina, 1 Apr.-23 May 1939, continued
XI CONGRES POSTAL UNIVERSEL

CC1. 155x90 Airmail (gray)

# XI CONGRES POSTAL UNIVERSEL

| BUEN | 05  | AIRES |
|------|-----|-------|
|      | 193 | 9     |

CC2. 168x108

CC3. 225x160 Manila

Service cover to USA, 23 May 1939

Registered Service cover to Berne, 28 Apr. 1939

Service post card with H1. & C1., 31 Mar. 1939

Delegate Excursion to Mar del Plata, 8 Apr. 1939

Delegate Excursion to Cordoba, 10 May 193

C.11 11th, Buenos Aires, Argentina, 1 Apr.-23 May 1939, continued