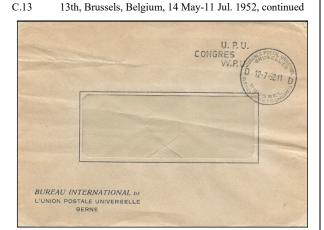

Postal History of Conferences & Meetings of the United Nations, its Agencies & its Predecessors

Stampless Service cover with C1., 12 Jul. 1952

Special cover sent Registered to Berne, 9 Jun. 1952

Registered card, Delegate visit to Amsterdam, 7 Jun. 1952

Philatelic cover with H1, \$20; Service cover, \$50; with Registry label E1., add \$25; Special cover, \$35; with Registry label E1., add \$25 Cover with H2., \$50; with Registry label E2., add \$50

CONGRES POSTAL UNIVERSEL S POSTAL UNIVERSE VERSAL POSTAL CONGRESS USHYERSA: 