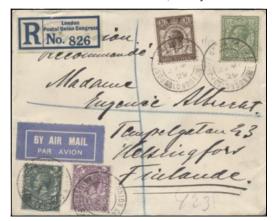

Service cover with H2., C1., & ML1., 18 May 1929

C.9 9th, London, England, 10 May-28 Jun. 1929, continued

Service cover with E1. & H3., 17 May 1929

Registered Service cover to Finland, 27 May 1929 The use of H1. on Registered covers is more common.