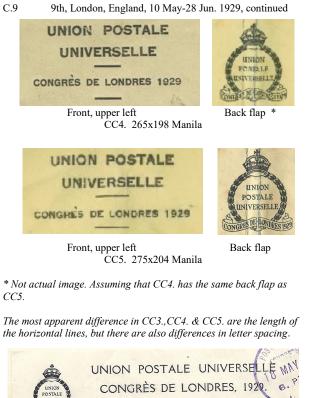

Service cover with H2., C1., & ML1., 18 May 1929

C.9 9th, London, England, 10 May-28 Jun. 1929, continued

Service cover with E1. & H3., 17 May 1929

Registered Service cover to Finland, 27 May 1929 The use of H1. on Registered covers is more common.