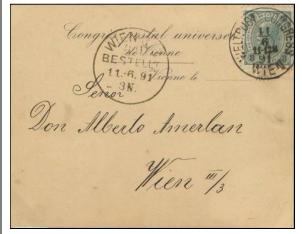

CC1. 122x96 & 180x117

CC2. Note Card 117x89

Registered Service cover to Australia, 1 Jun. 1891

Service note card to Vienna, 11 Jun. 1891

Service cover with H1., \$1500; Registry label, add \$500, T1., T2., or ML1. on cover, \$1000

125 sets of US stamps & postal stationary were overprinted "UNIVERSAL POSTAL CONGRESS" & presented to delegates. These were not valid for postage.

Philatelic cover with H1., \$100; Service cover, \$200