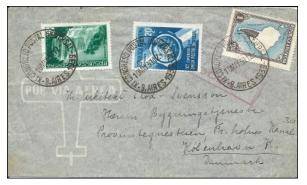

12th, Paris, France, 7 May-5 Jul. 1947, continued

C.12

CC1. 170x113, Embossed Congress Emblem on back flap XIII CONGRÈS DE L'UNION POSTALE UNIVERSELLE CC2. 173x128 XII<sup>e</sup> Congrès UNION POSTALE UNIVERSELLE DE L'UNION POSTALE UNIVERSELLE DE LUNION POSTALE UNIVESTICA CC3. 147x113 CC4. Blue Airmail, 145x113 **Netherlands Indies Delegation** AU CONGRES CC-NEI1. 154x106 A PARIS 1947 Il Visser De lees > Gravenh Jayo BAS Registered Service cover to Netherlands, 5 Jul. 1947 XII CONGRES DE L'UNION POSTALE UNIVERSELLE

Registered Service cover with C2., 3 Jun. 1947

Service cover to Burma, 30 May 1947

Registered cover with E4., 8 May 1947

with E4.1, 8 May 1947

Registry Receipt

Delegate ID Card

REV. 21 Dec. 2012

C.12 12th, Paris, France, 7 May-5 Jul. 1947, continued

Philatelic post card with H3., 7 May 1947

Registered Service cover from Netherlands Indies Delegation, 10 May 1947