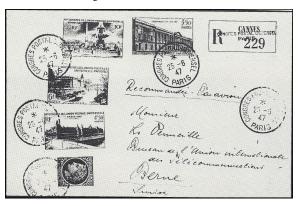

Postal History of Conferences & Meetings of the United Nations, its Agencies & its Predecessors

Stampless Service cover with C1., 12 Jul. 1952

Special cover sent Registered to Berne, 9 Jun. 1952

Registered card, Delegate visit to Amsterdam, 7 Jun. 1952

Philatelic cover with H1, \$20; Service cover, \$50; with Registry label E1., add \$25; Special cover, \$35; with Registry label E1., add \$25 Cover with H2., \$50; with Registry label E2., add \$50

CONGRES POSTAL UNIVERSEL S POSTAL UNIVERSE VERSAL POSTAL CONGRESS USHYERSA: 