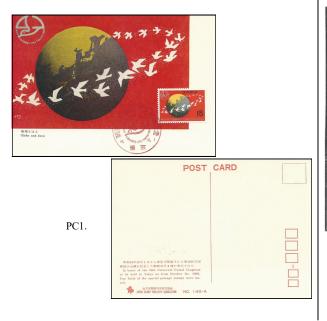

## **Congress Post Cards:**

PC2.

封 こうかれたい雨日 ある市である

6

14.

PC3.

PC4.

POST CARD Muylachi firina an dem Ferries April han 1, 日兄御と康寺の近江 院校をかれた 花香桜白香 学道等源 \$ 12 PC5. 書「唐詩三首」 graphie Poéme o メシュ 小川局 重うれていいう in the 所用山 跳 Ken Takayana 3A