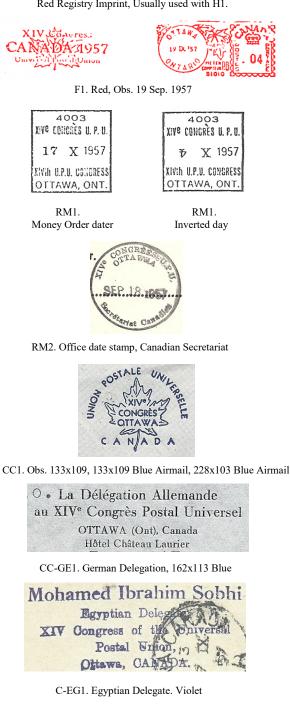

R1. Type 2, 7 in 1957 over D in Canada

Roller cancel images from Archives. Not yet known in actual use.

United Nations Philatelists Monograph, 2011-2013

Red Registry Imprint, Usually used with H1.

USA TENA

Mail-o-Mat Card Available to Delegates, 19 Sep. 1957

4397 Edenshire Ave MEMPHIS 1.7

UPU-Berne FDC sent to Congress Delegates, 16 Sep. 1957

Monsieur J.A. MacDonald XIV<sup>e</sup> Congrès postal universel