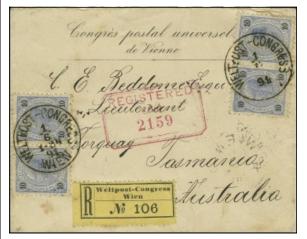

CC1. 122x96 & 180x117

CC2. Note Card 117x89

Registered Service cover to Australia, 1 Jun. 1891

Service note card to Vienna, 11 Jun. 1891

Service cover with H1., \$1500; Registry label, add \$500, T1., T2., or ML1. on cover, \$1000

125 sets of US stamps & postal stationary were overprinted "UNIVERSAL POSTAL CONGRESS" & presented to delegates. These were not valid for postage.

Philatelic cover with H1., \$100; Service cover, \$200