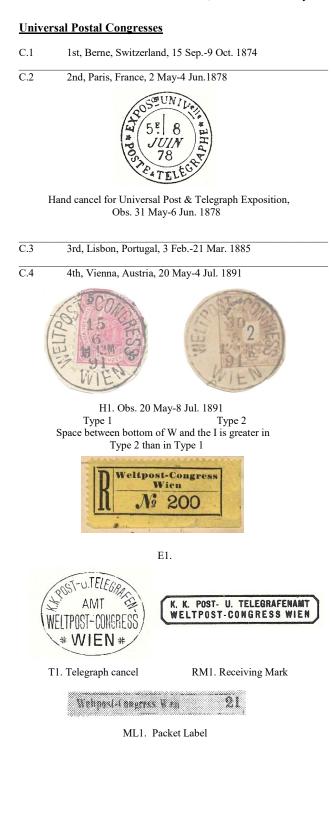

# **Universal Postal Union (UPU)**

The Universal Postal Union (UPU) was founded in 1874 as the General Postal Union, the name being changed to the present one in 1878. UPU is governed by the Universal Postal Congress, which meets about every five years. The Council of Administration, formerly called the Executive Council, meets annually. The Postal Operations Council, formerly the Consultative Council for Postal Studies, also meets annually.

CC1. 122x96 & 180x117

CC2. Note Card 117x89

Registered Service cover to Australia, 1 Jun. 1891

Service note card to Vienna, 11 Jun. 1891

Service cover with H1., \$1500; Registry label, add \$500, T1., T2., or ML1. on cover, \$1000

125 sets of US stamps & postal stationary were overprinted "UNIVERSAL POSTAL CONGRESS" & presented to delegates. These were not valid for postage.

Philatelic cover with H1., \$100; Service cover, \$200