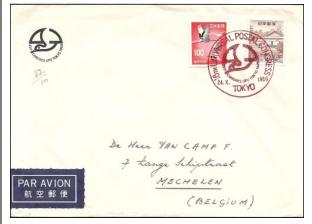

Délégation de la Suisse au XVI<sup>e</sup> Congrès Postal Universel

Registered Service cover to Egypt, 29 Oct. 1969

Service cover to Belgium, 24 Oct. 1969

Service cover from Swiss Delegation, 14 Nov. 1969