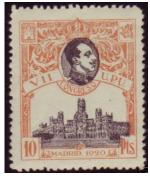

Spain issued Sc. #318-330 On 1 Oct. 1920. 100 sets with the control number A.000,000 printed on the back were given to delegates & sent as specimen to the UPU.

H1. Obs. 1 Oct.-30 Nov. 1920

H2. Registry, Obs. 25 Oct.-30 Nov. 1920

M1. Obs. 19 Oct.-30 Nov. 1920

H3. Insured, Black & Red, Obs. 25 Oct.-30 Nov. 1920

H4. Money Order Obs. 30 Nov. 1920

C1.

E1.

C-PO1. Red, Polish Delegation

CC1. 145x115, 171x115 & 189x115

Note: Observations of other dates for the cancels are solicited. It is assumed that all cancels were used throughout the Congress, but only observed dates are listed.