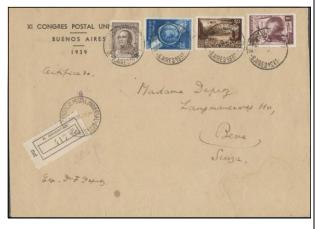

# XI CONGRES POSTAL UNIVERSEL

| BUEN | 05  | AIRES |
|------|-----|-------|
|      | 193 | 9     |

CC2. 168x108

CC3. 225x160 Manila

Service cover to USA, 23 May 1939

Registered Service cover to Berne, 28 Apr. 1939