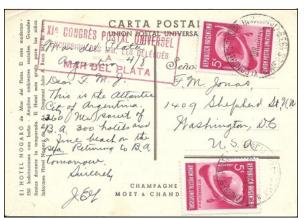

CONCRES DE UNIVERSELLE Buenes Aires 1 8 3 9 F1. Red, Obs. 22 May 1939, Actual use unknown OFICINA POSTAL Y TELEGRÁFICA DEL XI<sup>°</sup> CONGRESO POSTAL UNIVERSAL C1. Red CONGRÉS POSTAL X O EXCURSION DES MM. LES DÉLÉGUÉS A MAR DEL PLATA C2. Red, Delegate Excursion to Mar del Plata XIº CONGRÈS POSTAL UNIVERSE EXCURSION DES MM. LES DÉLÉGUÉS À = CORDOBA C3. Red, Delegate Excursion to Cordoba XIº CONGRÉS POSTAL UNIVERSE EXCURSION DES MM. LES DÉLÉGUÉS - A --ROSARIO C4. Red, Delegate Excursion to Rosario " C5. Red, Used for Telegrams Comisión - 11 stojos y Agasajos ST POST C6. C7. C6. & C7. only observed on favor items.

Service post card with H1. & C1., 31 Mar. 1939

Delegate Excursion to Mar del Plata, 8 Apr. 1939

Delegate Excursion to Cordoba, 10 May 193

C.11 11th, Buenos Aires, Argentina, 1 Apr.-23 May 1939, continued