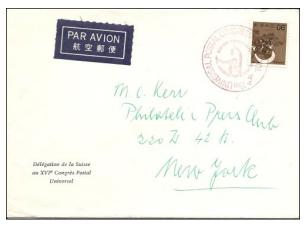

Délégation de la Suisse au XVI<sup>e</sup> Congrès Postal Universel

Registered Service cover to Egypt, 29 Oct. 1969

Service cover to Belgium, 24 Oct. 1969

Service cover from Swiss Delegation, 14 Nov. 1969