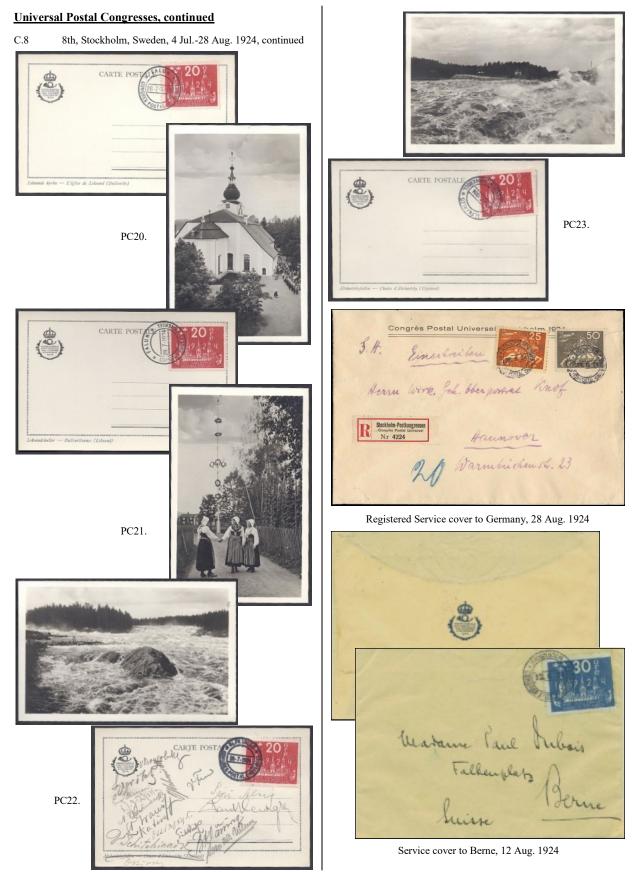

C.8 8th, Stockholm, Sweden, 4 Jul.-28 Aug. 1924, continued

## Hand Cancels used on Delegate tours:

| #     | Cancel | Date         | Picture                              |
|-------|--------|--------------|--------------------------------------|
| PC1.  | H1.    | 4 Jul. 1924  | Axel Jungstedt,                      |
| PC2A. | H2.    | 4 Jul. 1924  | Stockholm City Hall                  |
| PC2B. | H1.    | 29 Aug. 1924 | Stockholm City Hall                  |
| PC3.  | H2.    | 16 Aug. 1924 | Stockholm Harbor View                |
| PC4.  | H2.    | 16 Aug. 1924 | Stockholm, Royal Palace              |
| PC5.  | Н3.    | 28 Aug. 1924 | Stockholm, Parliament                |
| PC6.  | H4.    | 16 Jul. 1924 | Mariefred, Gripsholm Castle          |
| PC7.  | Н5.    | 16 Jul. 1924 | Strangnas                            |
| PC8.  | H7.    | 24 Jul. 1924 | Sundsvall, Fountain                  |
| PC9.  | H7.    | 24 Jul. 1924 | Sundsvall, Lumber Mill & Logs        |
| PC10. | H8.    | 24 Jul. 1924 | Solleftea, View of Town              |
| PC11. | H8.    | 24 Jul. 1924 | Solleftea, River Bend                |
| PC12. | H9.    | 25 Jul. 1924 | Ostersund, View of Countryside       |
| PC13. | Н9.    | 25 Jul. 1924 | Ostersund, View of Town              |
| PC14. | H10.   | 26 Jul. 1924 | Are, Waterfall, Broad View           |
| PC15. | H10.   | 26 Jul. 1924 | Are, Waterfall, Closeup              |
| PC16. | H10.   | 26 Jul. 1924 | Are, Rapids                          |
| PC17. | H11.   | 27 Jul. 1924 | Rattvik, People & Cabins             |
| PC18. | H11.   | 27 Jul. 1924 | Rattvik. Rowboat                     |
| PC19. | H12.   | 28 Jul. 1924 | Falun, Copper mine                   |
| PC20. | H12.   | 28 Jul. 1924 | Falun, Church                        |
| PC21. | H12.   | 28 Jul. 1924 | Falun, Three Women                   |
| PC22. | H6.    | 28 Jul. 1924 | Alfkarleo, Waterfall, Rock in Center |
| PC23. | Н6.    | 23 Jul. 1924 | Alfkarleo, Waterfalls                |

Incoming mail with H1. as a Receiving mark, 12 Jul. 1924

Service cover with H1.,\$75; Service cover with H3., \$100; Registry label, add \$75; Insured label, add \$300; Incoming mail with H1, as receiver, \$75; Post card, unaddressed, with one of Congress postmarks, \$40; Post card, mailed by delegate with one of Congress postmarks, \$75