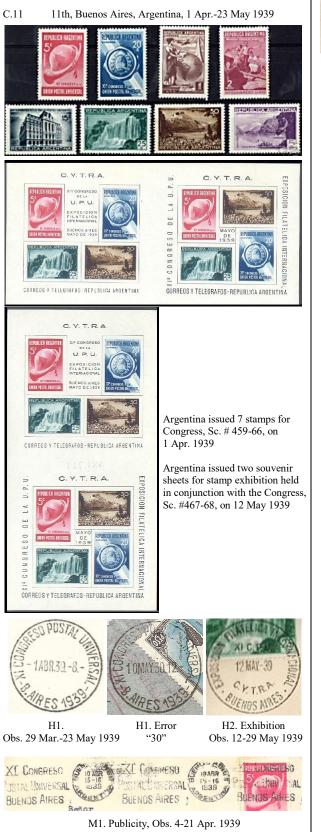

CONCRES DE UNIVERSELLE Buenes Aires 1 8 3 9 F1. Red, Obs. 22 May 1939, Actual use unknown OFICINA POSTAL Y TELEGRÁFICA DEL XI<sup>°</sup> CONGRESO POSTAL UNIVERSAL C1. Red CONGRÉS POSTAL X O EXCURSION DES MM. LES DÉLÉGUÉS A MAR DEL PLATA C2. Red, Delegate Excursion to Mar del Plata XIº CONGRÈS POSTAL UNIVERSE EXCURSION DES MM. LES DÉLÉGUÉS À = CORDOBA C3. Red, Delegate Excursion to Cordoba XIº CONGRÉS POSTAL UNIVERSE EXCURSION DES MM. LES DÉLÉGUÉS - A --ROSARIO C4. Red, Delegate Excursion to Rosario " C5. Red, Used for Telegrams Comisión - 11 stojos y Agasajos ST POST C6. C7. C6. & C7. only observed on favor items.

C.11 11th, Buenos Aires, Argentina, 1 Apr.-23 May 1939, continued
XI CONGRES POSTAL UNIVERSEL

CC1. 155x90 Airmail (gray)

# XI CONGRES POSTAL UNIVERSEL

| BUEN | 05  | AIRES |
|------|-----|-------|
|      | 193 | 9     |

CC2. 168x108

CC3. 225x160 Manila

Service cover to USA, 23 May 1939

Registered Service cover to Berne, 28 Apr. 1939

Service post card with H1. & C1., 31 Mar. 1939

Delegate Excursion to Mar del Plata, 8 Apr. 1939

Delegate Excursion to Cordoba, 10 May 193

C.11 11th, Buenos Aires, Argentina, 1 Apr.-23 May 1939, continued

Incoming mail with H1. as Receiving Mark, 6 Apr. 1939

Philatelic cover with H1., \$20, with H2., \$5; with M1., \$25; Service cover, \$60; Registry label, add \$15; Service cover with C1., \$250; Service cover with C2., C3., or C4., \$150; Service use of C5., \$150; F1. meter on blank cover, \$400; Incoming mail with H1. as Receiver, \$40