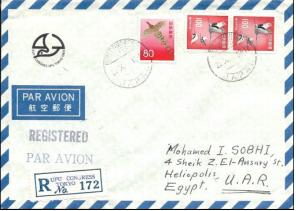

Délégation de la Suisse au XVI<sup>e</sup> Congrès Postal Universel

Registered Service cover to Egypt, 29 Oct. 1969

Service cover to Belgium, 24 Oct. 1969

Service cover from Swiss Delegation, 14 Nov. 1969

United Nations Philatelists Monograph, 2011-2013

C.16 16th, Tokyo, Japan, 1 Oct.-14 Nov. 1969, continued R No. 310 Service des pastes RECOMMANDÉ Bureau international de l'Union postale universelle Case postale 3000 BERNE 15 Suisse