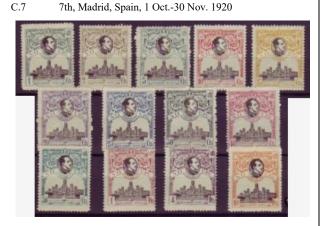

| R. VII Congress Postal                                                              | Sit N. 201      |
|-------------------------------------------------------------------------------------|-----------------|
| Macharles                                                                           | Sit N. 201      |
| 1234                                                                                | Angeland        |
|                                                                                     | nersk lelegrop' |
| Fiono                                                                               | L. Bernando     |
| 1                                                                                   | Roma            |
| UNION POSTALE UNIVERSELLE<br>VII <sup>®</sup> CONGRESS. MADRID 1800<br>Rallermandat | a commentation  |