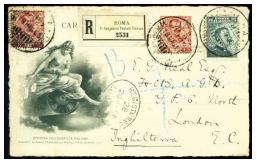

Special Post Card, Registered to London, 18 May 1906 (Address side cream paper, green printing)

Message side of Special Post Card (Gray paper, Blue printing)

United Nations Philatelists Monograph, 2011-2013