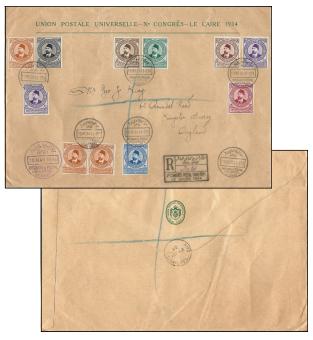

## Universal Postal Congresses, continued C.10 10th, Cairo, Egypt, 1 Feb.-20 Mar. 1934 CC2. Blue-green, on black flap, 159x113 X<sup>E</sup> CONGRES POSTAL UNIVERSEL LE CAIRE, 1934 Front-upper left on back flap CC3. 189x131 UNION POSTALE UNIVERSELLE - Xº CONGRÈS-LE CAIRE 1934 Egypt issued Sc.# 177-190 on 1 Feb. 1934 Front-across top Kaller, On back Restal Flap CC4. 250x170 Manila 2121 CARD E 3411-1/A 193 لعامى لغاشر CC5. On front-upper left, EU 229x110 XEME CONGRES POSTAL UNIVERSEL LE CAIRE, 1934 H2. (Dia. 34.5) H1. (Dia. 28) COMMISSION LOCALE Black, Blue Black, Red, Violet Obs. 31 Jan.- 31 Mar. 1934 Obs. 30 Jan.-31 Mar. 1934 منوتمرا لبتربد العالمي العاشر 90 1971 2013 ê CONGRÉ JPOSTAL UNIVERSE LE CALLE 1934 CC6. On back flap 158x122 Crème LE CAIRE UNION POSTALE UNIVERSELLE-Xº CONGRÉS-LE CAIRE 1934 H3. Post Paid E1. Imprint Note: H2. probably applied at Congress mail room, H1. applied at post office. H2. sometimes applied one day before H1. scrétaire-adjoint au Bureau international de l'Union postale universelle. BERNE. Suisse S1. Embossed Seal UNION POSTALE UNIVERSELLE-Xº CONGRÉS-LE CAIRE 1934 harren al lanara Front-across top On back Flap CC1. Light Green, 190x122 Manila, 208x149 Registered Service cover to UPU-Berne, 26 Mar. 1934

Service cover to Vaud, Switzerland, 13 Mar. 1934

Registered Service cover to England, 19 Mar. 1934

Philatelic mail with H1., \$30; Service cover with H1. & H2., \$75; Service cover with H3., \$250; Registry label, add \$25; Baggage tag with Seal (Rare), \$600; Incoming mail with H1. as receiver, \$75; H2. with earlier date than H1., add \$25; H2. black rather than red or violet, add \$25; IRC, \$75