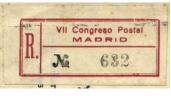

Spain issued Sc. #318-330 On 1 Oct. 1920. 100 sets with the control number A.000,000 printed on the back were given to delegates & sent as specimen to the UPU.

H1. Obs. 1 Oct.-30 Nov. 1920

H2. Registry, Obs. 25 Oct.-30 Nov. 1920

M1. Obs. 19 Oct.-30 Nov. 1920

H3. Insured, Black & Red, Obs. 25 Oct.-30 Nov. 1920

H4. Money Order Obs. 30 Nov. 1920

C1.

E1.

C-PO1. Red, Polish Delegation

CC1. 145x115, 171x115 & 189x115

Note: Observations of other dates for the cancels are solicited. It is assumed that all cancels were used throughout the Congress, but only observed dates are listed.