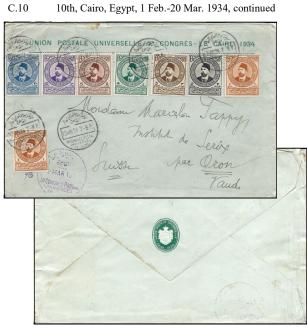

## Universal Postal Congresses, continued C.10 10th, Cairo, Egypt, 1 Feb.-20 Mar. 1934 CC2. Blue-green, on black flap, 159x113 X<sup>E</sup> CONGRES POSTAL UNIVERSEL LE CAIRE, 1934 Front-upper left on back flap CC3. 189x131 UNION POSTALE UNIVERSELLE - Xº CONGRÈS-LE CAIRE 1934 Egypt issued Sc.# 177-190 on 1 Feb. 1934 Front-across top Kaller, On back Restal Flap CC4. 250x170 Manila 2121 CARD E 3411-1/A 193 لعامى لغاشر CC5. On front-upper left, EU 229x110 XEME CONGRES POSTAL UNIVERSEL LE CAIRE, 1934 H2. (Dia. 34.5) H1. (Dia. 28) COMMISSION LOCALE Black, Blue Black, Red, Violet Obs. 31 Jan.- 31 Mar. 1934 Obs. 30 Jan.-31 Mar. 1934 منوتمرا لبتربد العالمي العاشر 90 1971 2013 ê CONGRÉ JPOSTAL UNIVERSE LE CALLE 1934 CC6. On back flap 158x122 Crème LE CAIRE UNION POSTALE UNIVERSELLE-Xº CONGRÉS-LE CAIRE 1934 H3. Post Paid E1. Imprint Note: H2. probably applied at Congress mail room, H1. applied at post office. H2. sometimes applied one day before H1. scrétaire-adjoint au Bureau international de l'Union postale universelle. BERNE. Suisse S1. Embossed Seal UNION POSTALE UNIVERSELLE-Xº CONGRÉS-LE CAIRE 1934 harren al lanara Front-across top On back Flap CC1. Light Green, 190x122 Manila, 208x149 Registered Service cover to UPU-Berne, 26 Mar. 1934

Service cover to Vaud, Switzerland, 13 Mar. 1934

Registered Service cover to England, 19 Mar. 1934

Philatelic mail with H1., \$30; Service cover with H1. & H2., \$75; Service cover with H3., \$250; Registry label, add \$25; Baggage tag with Seal (Rare), \$600; Incoming mail with H1. as receiver, \$75; H2. with earlier date than H1., add \$25; H2. black rather than red or violet, add \$25; IRC, \$75