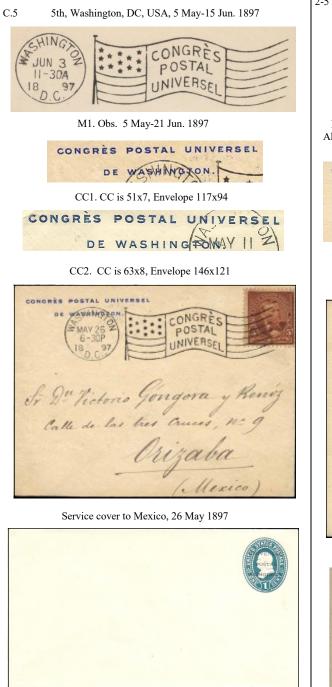

125 sets of US stamps & postal stationary were overprinted "UNIVERSAL POSTAL CONGRESS" & presented to delegates. These were not valid for postage.

Philatelic cover with H1., \$100; Service cover, \$200