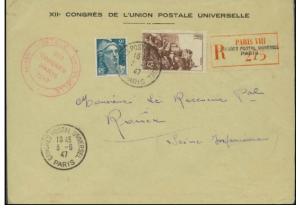

12th, Paris, France, 7 May-5 Jul. 1947, continued

C.12

CC1. 170x113, Embossed Congress Emblem on back flap XIII CONGRÈS DE L'UNION POSTALE UNIVERSELLE CC2. 173x128 XII<sup>e</sup> Congrès UNION POSTALE UNIVERSELLE DE L'UNION POSTALE UNIVERSELLE DE LUNION POSTALE UNIVESTICA CC3. 147x113 CC4. Blue Airmail, 145x113 **Netherlands Indies Delegation** AU CONGRES CC-NEI1. 154x106 A PARIS 1947 Il Visser De lees > Gravenh Jayo BAS Registered Service cover to Netherlands, 5 Jul. 1947 XII CONGRES DE L'UNION POSTALE UNIVERSELLE

Registered Service cover with C2., 3 Jun. 1947

Service cover to Burma, 30 May 1947

Registered cover with E4., 8 May 1947

with E4.1, 8 May 1947

Registry Receipt

Delegate ID Card

REV. 21 Dec. 2012

C.12 12th, Paris, France, 7 May-5 Jul. 1947, continued

Philatelic post card with H3., 7 May 1947

Registered Service cover from Netherlands Indies Delegation, 10 May 1947