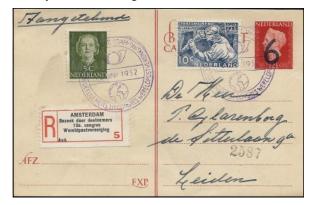

Postal History of Conferences & Meetings of the United Nations, its Agencies & its Predecessors

Stampless Service cover with C1., 12 Jul. 1952

Special cover sent Registered to Berne, 9 Jun. 1952

Registered card, Delegate visit to Amsterdam, 7 Jun. 1952

Philatelic cover with H1, \$20; Service cover, \$50; with Registry label E1., add \$25; Special cover, \$35; with Registry label E1., add \$25 Cover with H2., \$50; with Registry label E2., add \$50

CONGRES POSTAL UNIVERSEL S POSTAL UNIVERSE VERSAL POSTAL CONGRESS USHYERSA: 