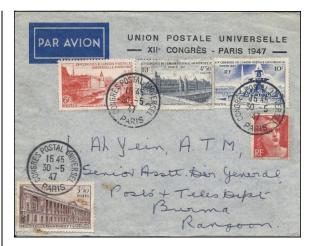

Registered Service cover with C2., 3 Jun. 1947

Service cover to Burma, 30 May 1947

Registered cover with E4., 8 May 1947

with E4.1, 8 May 1947

Registry Receipt

Delegate ID Card

REV. 21 Dec. 2012

C.12 12th, Paris, France, 7 May-5 Jul. 1947, continued