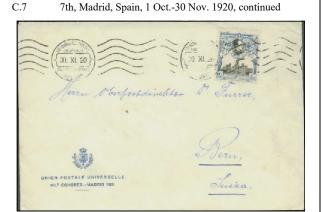

Registered Service cover to Rome, 21 Nov. 1920

Service cover to Bern, 30 Nov. 1920, with M1.

Service cover to Stockholm, 23 Oct. 1920, with H1,

Congres POSTARJETAY 128 In Marjon Hachier prepighnes stolicy Riozi, gobrie oblogioa sie Wielmosing Jan as swiatowego moigrku Piotr Bitocha outowego processile services. publicationia zouone zyouling drust 26. X. 19