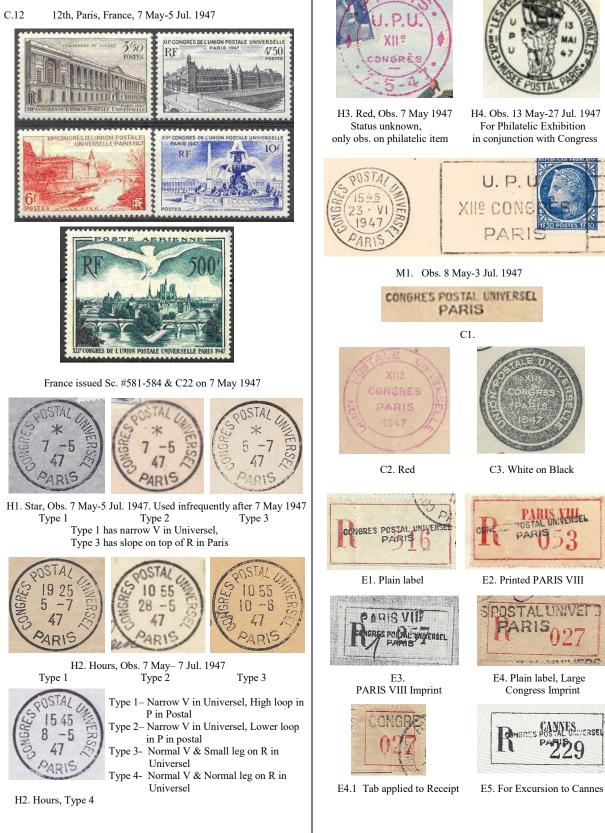

12th, Paris, France, 7 May-5 Jul. 1947, continued

C.12

CC1. 170x113, Embossed Congress Emblem on back flap XIII CONGRÈS DE L'UNION POSTALE UNIVERSELLE CC2. 173x128 XII<sup>e</sup> Congrès UNION POSTALE UNIVERSELLE DE L'UNION POSTALE UNIVERSELLE DE LUNION POSTALE UNIVESTICA CC3. 147x113 CC4. Blue Airmail, 145x113 **Netherlands Indies Delegation** AU CONGRES CC-NEI1. 154x106 A PARIS 1947 Il Visser De lees > Gravenh Jayo BAS Registered Service cover to Netherlands, 5 Jul. 1947 XII CONGRES DE L'UNION POSTALE UNIVERSELLE

Registered Service cover with C2., 3 Jun. 1947

Service cover to Burma, 30 May 1947

Registered cover with E4., 8 May 1947

with E4.1, 8 May 1947

Registry Receipt

Delegate ID Card

REV. 21 Dec. 2012

C.12 12th, Paris, France, 7 May-5 Jul. 1947, continued

Philatelic post card with H3., 7 May 1947

Registered Service cover from Netherlands Indies Delegation, 10 May 1947

#### **Delegate Excursions to French Towns**

31 May 1947-Cour-Chevery

- 1 Jun. 1947—Chenonceaux & Amboise
- 15 Jun. 1947—Azay le Rideau & Tours 25 Jun. 1947—Cannes

Cover for Delegate Excursion to Tours, 15 Jun. 1947

Registered Cover for Delegate Excursion to Cannes, 25 Jun. 1947

Philatelic cover with H1., H2., H3. or H4., \$8; Philatelic cover with M1., \$50; Service cover, \$50; Registry label, E1., E2. or E3, add \$25; Registry label E4., add \$50; Incoming mail with H1. or H2. as Receiving marks, \$40; Excursion cover, \$200; Registry label E5., add \$50