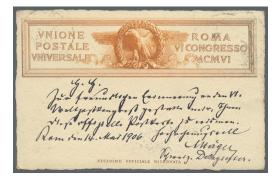

CC1. 142x115

Service cover to Paris, 29 Apr. 1906

Italy issued Special Post Cards for the Congress in various color combinations:

| Post Card | Paper Color | Address side Printing | Message side Printing |
|-----------|-------------|-----------------------|-----------------------|
| PC1.      | Gray        | Black                 | Blue                  |
| PC2.      | Cream       | ?                     | Blue                  |
| PC3.      | Cream       | Black                 | Rose                  |
| PC4.      | Cream       | Black                 | Green                 |
| PC5.      | Cream       | Green                 | Green                 |
| PC6.      | Cream       | Black                 | Orange                |

6th, Rome, Italy, 7 Apr.-26 May 1906, continued

C.6

Special Post Card, Registered to Budapest, 8 May 1906 (Address side gray paper, black printing)

Special Post Card, Registered to Turin, 20 May 1906 (Address side cream, black printing)