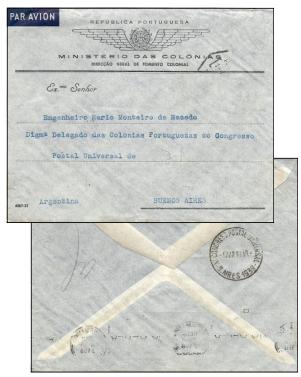

## Universal Postal Congresses, continued C.10 10th, Cairo, Egypt, 1 Feb.-20 Mar. 1934 CC2. Blue-green, on black flap, 159x113 X<sup>E</sup> CONGRES POSTAL UNIVERSEL LE CAIRE, 1934 Front-upper left on back flap CC3. 189x131 UNION POSTALE UNIVERSELLE - Xº CONGRÈS-LE CAIRE 1934 Egypt issued Sc.# 177-190 on 1 Feb. 1934 Front-across top Kaller, On back Restal Flap CC4. 250x170 Manila 2121 CARD E 3411-1/A 193 لعامى لغاشر CC5. On front-upper left, EU 229x110 XEME CONGRES POSTAL UNIVERSEL LE CAIRE, 1934 H2. (Dia. 34.5) H1. (Dia. 28) COMMISSION LOCALE Black, Blue Black, Red, Violet Obs. 31 Jan.- 31 Mar. 1934 Obs. 30 Jan.-31 Mar. 1934 منوتمرا لبتربد العالمي العاشر 90 1971 2013 ê CONGRÉ JPOSTAL UNIVERSE LE CALLE 1934 CC6. On back flap 158x122 Crème LE CAIRE UNION POSTALE UNIVERSELLE-Xº CONGRÉS-LE CAIRE 1934 H3. Post Paid E1. Imprint Note: H2. probably applied at Congress mail room, H1. applied at post office. H2. sometimes applied one day before H1. scrétaire-adjoint au Bureau international de l'Union postale universelle. BERNE. Suisse S1. Embossed Seal UNION POSTALE UNIVERSELLE-Xº CONGRÉS-LE CAIRE 1934 harren al lanara Front-across top On back Flap CC1. Light Green, 190x122 Manila, 208x149 Registered Service cover to UPU-Berne, 26 Mar. 1934

Service cover to Vaud, Switzerland, 13 Mar. 1934

Registered Service cover to England, 19 Mar. 1934

Philatelic mail with H1., \$30; Service cover with H1. & H2., \$75; Service cover with H3., \$250; Registry label, add \$25; Baggage tag with Seal (Rare), \$600; Incoming mail with H1. as receiver, \$75; H2. with earlier date than H1., add \$25; H2. black rather than red or violet, add \$25; IRC, \$75