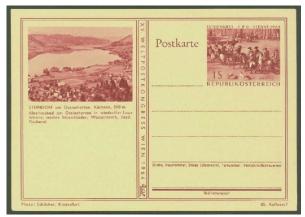

UNION POSTALE

BERNE (SUISSE)

Austria issued 8 postal cards, all imprinted with 1 S stamp Postal Card 84.1

Postal Card 85.7

| Card # | Picture                                          |
|--------|--------------------------------------------------|
| 84.1   | Austrian Post Office Savings Bank                |
| 85.1   | Bodensdorf                                       |
| 85.2   | Millstatt                                        |
| 85.3   | Lake Ossiach, 505 m above sea level              |
| 85.4   | Power Generation from Lake Ottenstein            |
| 85.5   | Portschach am Worthersee                         |
| 85.6   | Seeboden, Carinthia, 580 m above sea level       |
| 85.7   | Steindorf am Ossiachersee, 510 m above sea level |