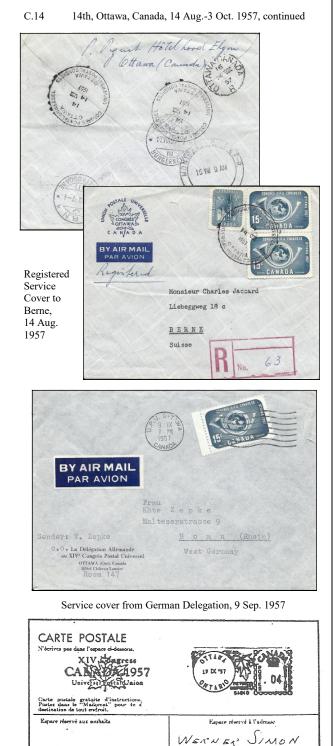

Mail-o-Mat Card Available to Delegates, 19 Sep. 1957

4397 Edenshire Ave MEMPHIS 1.7

UPU-Berne FDC sent to Congress Delegates, 16 Sep. 1957

Monsieur J.A. MacDonald XIV<sup>e</sup> Congrès postal universel

OTTAWA (Canada)

Philatelic cover with H1. or M1., \$20 Service cover, \$40; Registry imprint, add \$20; Mail-o-mat card or cover, \$125 Pitney Bowes meter cover, \$15 UPU Berne FDC to Delegate, \$15

16. IX.57 - 8

UNION POSTALE

BERNE (SUISSE)

Austria issued 8 postal cards, all imprinted with 1 S stamp Postal Card 84.1

Postal Card 85.7

| Card # | Picture                                          |
|--------|--------------------------------------------------|
| 84.1   | Austrian Post Office Savings Bank                |
| 85.1   | Bodensdorf                                       |
| 85.2   | Millstatt                                        |
| 85.3   | Lake Ossiach, 505 m above sea level              |
| 85.4   | Power Generation from Lake Ottenstein            |
| 85.5   | Portschach am Worthersee                         |
| 85.6   | Seeboden, Carinthia, 580 m above sea level       |
| 85.7   | Steindorf am Ossiachersee, 510 m above sea level |