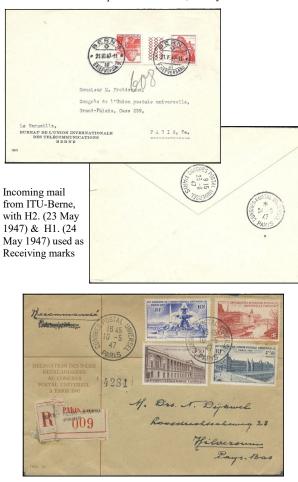

12th, Paris, France, 7 May-5 Jul. 1947, continued

C.12

CC1. 170x113, Embossed Congress Emblem on back flap XIII CONGRÈS DE L'UNION POSTALE UNIVERSELLE CC2. 173x128 XII<sup>e</sup> Congrès UNION POSTALE UNIVERSELLE DE L'UNION POSTALE UNIVERSELLE DE LUNION POSTALE UNIVESTICA CC3. 147x113 CC4. Blue Airmail, 145x113 **Netherlands Indies Delegation** AU CONGRES CC-NEI1. 154x106 A PARIS 1947 Il Visser De lees > Gravenh Jayo BAS Registered Service cover to Netherlands, 5 Jul. 1947 XII CONGRES DE L'UNION POSTALE UNIVERSELLE

Registered Service cover with C2., 3 Jun. 1947

Service cover to Burma, 30 May 1947

Registered cover with E4., 8 May 1947

with E4.1, 8 May 1947

Registry Receipt

Delegate ID Card

REV. 21 Dec. 2012

C.12 12th, Paris, France, 7 May-5 Jul. 1947, continued