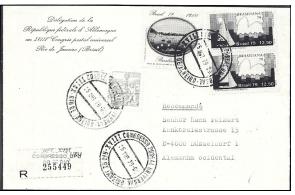

United Nations Philatelists Monograph, 2011-2013

C.18 18th, Rio de Janeiro, Brazil, 12 Sep.-25 Oct. 1979, continued

CC1. Obs. 162x114, 162x114 Airmail, 190x101

CC3. 230x114

CC-GE1., West German Delegation, 175x112

Service cover with H3. and CL1., 9 Oct. 1979

Service cover to UPU-Berne with H1. & CL1., 27 Sep. 1979

Registered Service cover from Brazilian Secretariat at Brasilia, 3 Jul. 1979

Registered Service cover from Brazilian Secretariat at Rio de Janeiro, 22 Aug. 1979