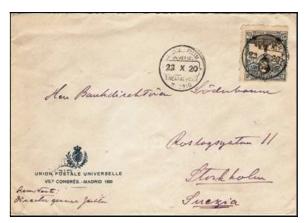

Registered Service cover to Rome, 21 Nov. 1920

Service cover to Bern, 30 Nov. 1920, with M1.

Service cover to Stockholm, 23 Oct. 1920, with H1,

Congres POSTARJETAY 128 In Marjon Hachier prepighnes stolicy Riozi, gobrie oblogioa sie Wielmosing Jan as swiatowego moigrku Piotr Bitocha outowego processile services. publicationia zouone zyouling drust 26. X. 19