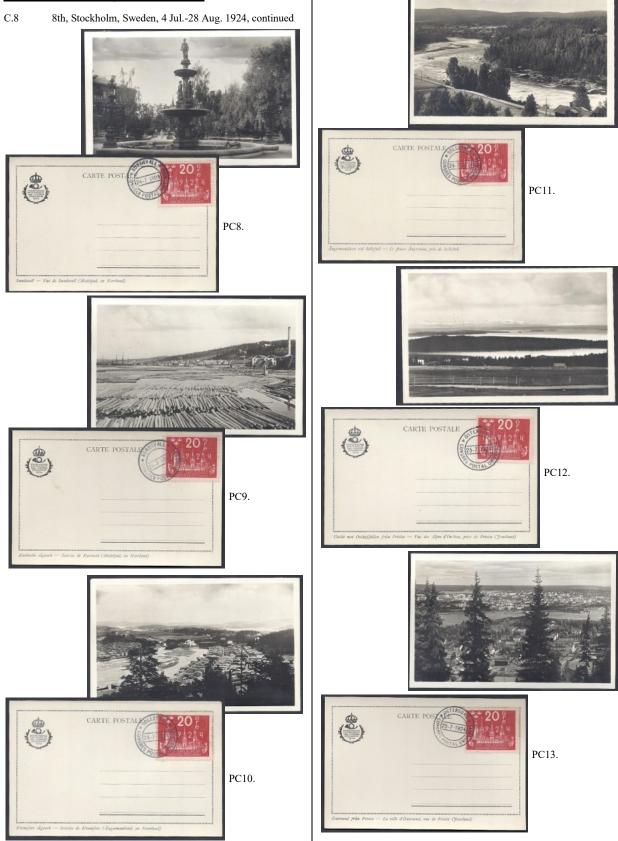

C.8 8th, Stockholm, Sweden, 4 Jul.-28 Aug. 1924, continued

## Hand Cancels used on Delegate tours:

| #     | Cancel | Date         | Picture                              |
|-------|--------|--------------|--------------------------------------|
| PC1.  | H1.    | 4 Jul. 1924  | Axel Jungstedt,                      |
| PC2A. | H2.    | 4 Jul. 1924  | Stockholm City Hall                  |
| PC2B. | H1.    | 29 Aug. 1924 | Stockholm City Hall                  |
| PC3.  | H2.    | 16 Aug. 1924 | Stockholm Harbor View                |
| PC4.  | H2.    | 16 Aug. 1924 | Stockholm, Royal Palace              |
| PC5.  | Н3.    | 28 Aug. 1924 | Stockholm, Parliament                |
| PC6.  | H4.    | 16 Jul. 1924 | Mariefred, Gripsholm Castle          |
| PC7.  | Н5.    | 16 Jul. 1924 | Strangnas                            |
| PC8.  | H7.    | 24 Jul. 1924 | Sundsvall, Fountain                  |
| PC9.  | H7.    | 24 Jul. 1924 | Sundsvall, Lumber Mill & Logs        |
| PC10. | H8.    | 24 Jul. 1924 | Solleftea, View of Town              |
| PC11. | H8.    | 24 Jul. 1924 | Solleftea, River Bend                |
| PC12. | H9.    | 25 Jul. 1924 | Ostersund, View of Countryside       |
| PC13. | Н9.    | 25 Jul. 1924 | Ostersund, View of Town              |
| PC14. | H10.   | 26 Jul. 1924 | Are, Waterfall, Broad View           |
| PC15. | H10.   | 26 Jul. 1924 | Are, Waterfall, Closeup              |
| PC16. | H10.   | 26 Jul. 1924 | Are, Rapids                          |
| PC17. | H11.   | 27 Jul. 1924 | Rattvik, People & Cabins             |
| PC18. | H11.   | 27 Jul. 1924 | Rattvik. Rowboat                     |
| PC19. | H12.   | 28 Jul. 1924 | Falun, Copper mine                   |
| PC20. | H12.   | 28 Jul. 1924 | Falun, Church                        |
| PC21. | H12.   | 28 Jul. 1924 | Falun, Three Women                   |
| PC22. | H6.    | 28 Jul. 1924 | Alfkarleo, Waterfall, Rock in Center |
| PC23. | Н6.    | 23 Jul. 1924 | Alfkarleo, Waterfalls                |