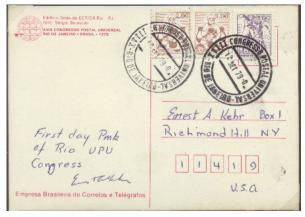

United Nations Philatelists Monograph, 2011-2013

C.18 18th, Rio de Janeiro, Brazil, 12 Sep.-25 Oct. 1979, continued

CC1. Obs. 162x114, 162x114 Airmail, 190x101

CC3. 230x114

CC-GE1., West German Delegation, 175x112

Service cover with H3. and CL1., 9 Oct. 1979

Service cover to UPU-Berne with H1. & CL1., 27 Sep. 1979

Registered Service cover from Brazilian Secretariat at Brasilia, 3 Jul. 1979

Registered Service cover from Brazilian Secretariat at Rio de Janeiro, 22 Aug. 1979