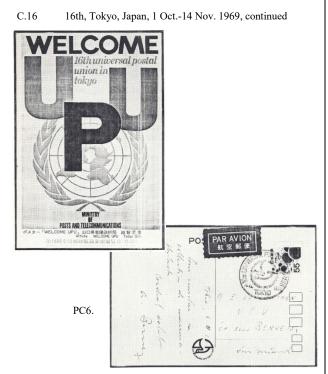

E2. Registry Label used with H2.

Postal History of Conferences & Meetings of the United Nations, its Agencies & its Predecessors

C.16 16th, Tokyo, Japan, 1 Oct.-14 Nov. 1969

Japan issued Sc. #1012-1015 on 1 Oct. 1969

Délégation de la Suisse au XVI<sup>e</sup> Congrès Postal Universel

Registered Service cover to Egypt, 29 Oct. 1969

Service cover to Belgium, 24 Oct. 1969

Service cover from Swiss Delegation, 14 Nov. 1969

United Nations Philatelists Monograph, 2011-2013

C.16 16th, Tokyo, Japan, 1 Oct.-14 Nov. 1969, continued R No. 310 Service des pastes RECOMMANDÉ Bureau international de l'Union postale universelle Case postale 3000 BERNE 15 Suisse