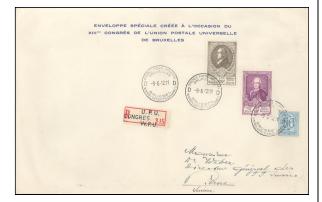

Postal History of Conferences & Meetings of the United Nations, its Agencies & its Predecessors

Stampless Service cover with C1., 12 Jul. 1952

Special cover sent Registered to Berne, 9 Jun. 1952

Registered card, Delegate visit to Amsterdam, 7 Jun. 1952

Philatelic cover with H1, \$20; Service cover, \$50; with Registry label E1., add \$25; Special cover, \$35; with Registry label E1., add \$25 Cover with H2., \$50; with Registry label E2., add \$50

CONGRES POSTAL UNIVERSEL S POSTAL UNIVERSE VERSAL POSTAL CONGRESS USHYERSA: 