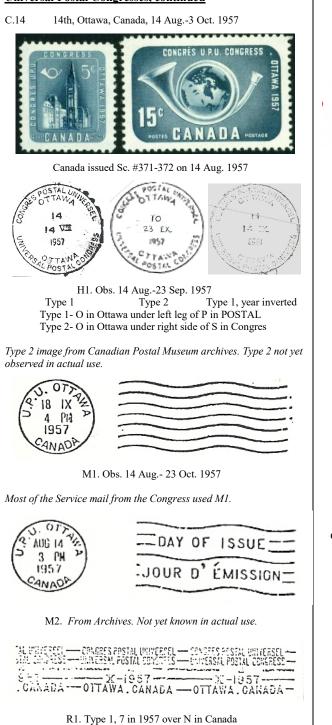

R1. Type 2, 7 in 1957 over D in Canada

Roller cancel images from Archives. Not yet known in actual use.

United Nations Philatelists Monograph, 2011-2013

Red Registry Imprint, Usually used with H1.

USA TENA

Mail-o-Mat Card Available to Delegates, 19 Sep. 1957

4397 Edenshire Ave MEMPHIS 1.7

UPU-Berne FDC sent to Congress Delegates, 16 Sep. 1957

Monsieur J.A. MacDonald XIV<sup>e</sup> Congrès postal universel

OTTAWA (Canada)

Philatelic cover with H1. or M1., \$20 Service cover, \$40; Registry imprint, add \$20; Mail-o-mat card or cover, \$125 Pitney Bowes meter cover, \$15 UPU Berne FDC to Delegate, \$15

16. IX.57 - 8