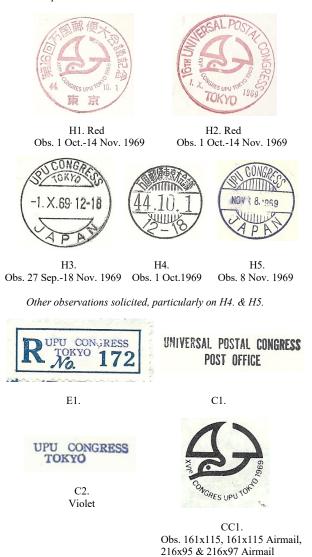

E2. Registry Label used with H2.

Postal History of Conferences & Meetings of the United Nations, its Agencies & its Predecessors

C.16 16th, Tokyo, Japan, 1 Oct.-14 Nov. 1969

Japan issued Sc. #1012-1015 on 1 Oct. 1969

Postal History of Conferences & Meetings of the United Nations, its Agencies & its Predecessors

Philatelic cover, \$4 Service cover with H1.,H2, or H3., \$25; Service cover with H4.or H5., \$40 Registry label, add \$20 Post Office folder with Congress cancels, \$20 Congress post cards, \$15