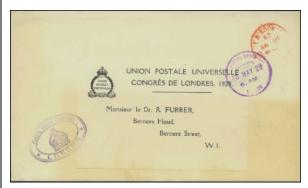

REV. 12 Jan. 2017

UNION POSTALE UNIVERSELLE MY CONGRÈS DE LONDRES, 1920. C. Monsieur le Dr. R. FURRER, Berners Hotel, Berners Street, W.1.

ML1. 108x70

CC-US1. 153x89

Service cover to Berne, 27 May 1929

Service cover to England, 10 May 1929