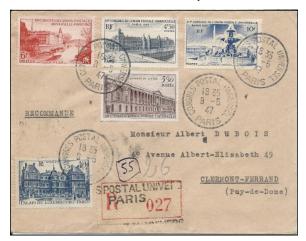

12th, Paris, France, 7 May-5 Jul. 1947, continued

C.12

CC1. 170x113, Embossed Congress Emblem on back flap XIII CONGRÈS DE L'UNION POSTALE UNIVERSELLE CC2. 173x128 XII<sup>e</sup> Congrès UNION POSTALE UNIVERSELLE DE L'UNION POSTALE UNIVERSELLE DE LUNION POSTALE UNIVESTICA CC3. 147x113 CC4. Blue Airmail, 145x113 **Netherlands Indies Delegation** AU CONGRES CC-NEI1. 154x106 A PARIS 1947 Il Visser De lees > Gravenh Jayo BAS Registered Service cover to Netherlands, 5 Jul. 1947 XII CONGRES DE L'UNION POSTALE UNIVERSELLE

Registered Service cover with C2., 3 Jun. 1947

Service cover to Burma, 30 May 1947

Registered cover with E4., 8 May 1947

with E4.1, 8 May 1947

Registry Receipt

Delegate ID Card

REV. 21 Dec. 2012

C.12 12th, Paris, France, 7 May-5 Jul. 1947, continued