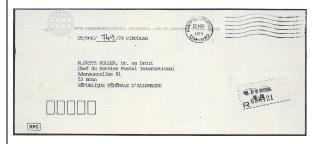

#### **Congress Post Cards**

Brazil issued a set Congress Post cards which were sold at Brazilian post offices, with gray-green text. Delegates were given a set with red text.

St. Francis Church,

XVIII CONGRESSO POSTAL UNIVE RIO DE JANEIRO + BRASIL + 1979

Indian Village,

This Press PA RIO DE JANEIRO - BRASIL - 1975

Night View of National Congress Buildings,

XVIII CONGRESSO POSTAL UNIVERSAL RIO DE JANEIRO + BRASIL + 1979

PC7. Headquarters Building,

Edifício Sede da ECT/DR Rio - RJ Foto: Sérgio Bernardo XVIII CONGRESSO POSTAL UNIVERSAL NO DE JANEIRO - BRASIL - 1979