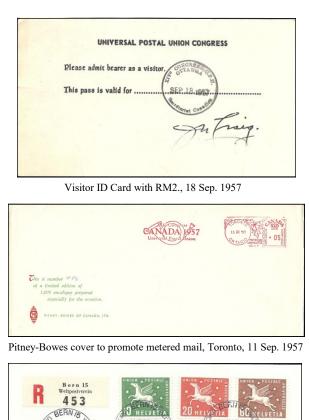

Mail-o-Mat Card Available to Delegates, 19 Sep. 1957

4397 Edenshire Ave MEMPHIS 1.7

UPU-Berne FDC sent to Congress Delegates, 16 Sep. 1957

Monsieur J.A. MacDonald XIV<sup>e</sup> Congrès postal universel

OTTAWA (Canada)

Philatelic cover with H1. or M1., \$20 Service cover, \$40; Registry imprint, add \$20; Mail-o-mat card or cover, \$125 Pitney Bowes meter cover, \$15 UPU Berne FDC to Delegate, \$15

16. IX.57 - 8