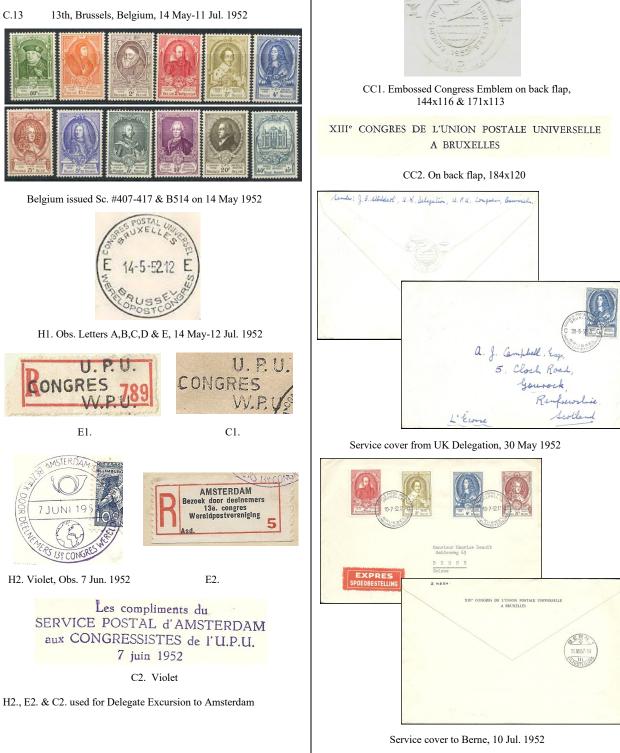

Postal History of Conferences & Meetings of the United Nations, its Agencies & its Predecessors

Stampless Service cover with C1., 12 Jul. 1952

Special cover sent Registered to Berne, 9 Jun. 1952

Registered card, Delegate visit to Amsterdam, 7 Jun. 1952

Philatelic cover with H1, \$20; Service cover, \$50; with Registry label E1., add \$25; Special cover, \$35; with Registry label E1., add \$25 Cover with H2., \$50; with Registry label E2., add \$50

CONGRES POSTAL UNIVERSEL S POSTAL UNIVERSE VERSAL POSTAL CONGRESS USHYERSA: 