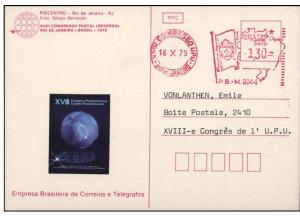

#### **Congress Post Cards**

Brazil issued a set Congress Post cards which were sold at Brazilian post offices, with gray-green text. Delegates were given a set with red text.

St. Francis Church,

XVIII CONGRESSO POSTAL UNIVE RIO DE JANEIRO + BRASIL + 1979

#### Congress Post Cards, continued

PC7. Message side, with H1., 12 Sep. 1979, to USA

Images of additional post cards & color images of those pictured are solicited.

Philatelic cover with H2., H3. or H4., \$4 Philatelic cover with H1. or F1., \$15; Registry label, add \$15 Service cover, \$25; Registry label, add \$25 A1. mint or on philatelic cover, \$75 Congress post cards, mint, \$10; mailed by delegate, \$25