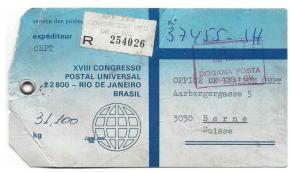

United Nations Philatelists Monograph, 2011-2013

C.18 18th, Rio de Janeiro, Brazil, 12 Sep.-25 Oct. 1979, continued

CC1. Obs. 162x114, 162x114 Airmail, 190x101

CC3. 230x114

CC-GE1., West German Delegation, 175x112

Service cover with H3. and CL1., 9 Oct. 1979

Service cover to UPU-Berne with H1. & CL1., 27 Sep. 1979

Registered Service cover from Brazilian Secretariat at Brasilia, 3 Jul. 1979

Registered Service cover from Brazilian Secretariat at Rio de Janeiro, 22 Aug. 1979