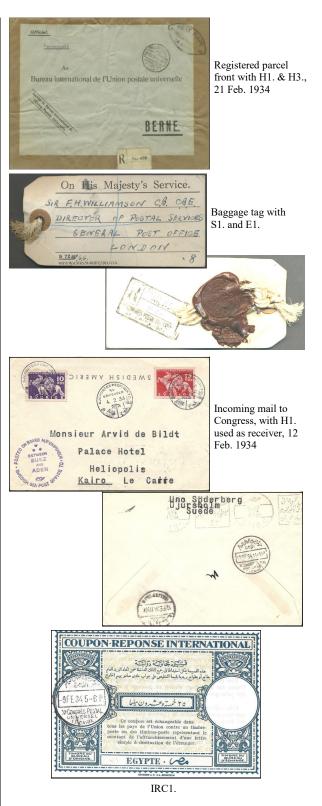

## Universal Postal Congresses, continued C.10 10th, Cairo, Egypt, 1 Feb.-20 Mar. 1934 CC2. Blue-green, on black flap, 159x113 X<sup>E</sup> CONGRES POSTAL UNIVERSEL LE CAIRE, 1934 Front-upper left on back flap CC3. 189x131 UNION POSTALE UNIVERSELLE - Xº CONGRÈS-LE CAIRE 1934 Egypt issued Sc.# 177-190 on 1 Feb. 1934 Front-across top Kaller, On back Restal Flap CC4. 250x170 Manila 2121 CARD E 3411-1/A 193 لعامى لغاشر CC5. On front-upper left, EU 229x110 XEME CONGRES POSTAL UNIVERSEL LE CAIRE, 1934 H2. (Dia. 34.5) H1. (Dia. 28) COMMISSION LOCALE Black, Blue Black, Red, Violet Obs. 31 Jan.- 31 Mar. 1934 Obs. 30 Jan.-31 Mar. 1934 منوتمرا لبتربد العالمي العاشر 90 1971 2013 ê CONGRÉ JPOSTAL UNIVERSE LE CALLE 1934 CC6. On back flap 158x122 Crème LE CAIRE UNION POSTALE UNIVERSELLE-Xº CONGRÉS-LE CAIRE 1934 H3. Post Paid E1. Imprint Note: H2. probably applied at Congress mail room, H1. applied at post office. H2. sometimes applied one day before H1. scrétaire-adjoint au Bureau international de l'Union postale universelle. BERNE. Suisse S1. Embossed Seal UNION POSTALE UNIVERSELLE-Xº CONGRÉS-LE CAIRE 1934 harren al lanara Front-across top On back Flap CC1. Light Green, 190x122 Manila, 208x149 Registered Service cover to UPU-Berne, 26 Mar. 1934

Service cover to Vaud, Switzerland, 13 Mar. 1934

Registered Service cover to England, 19 Mar. 1934

Philatelic mail with H1., \$30; Service cover with H1. & H2., \$75; Service cover with H3., \$250; Registry label, add \$25; Baggage tag with Seal (Rare), \$600; Incoming mail with H1. as receiver, \$75; H2. with earlier date than H1., add \$25; H2. black rather than red or violet, add \$25; IRC, \$75