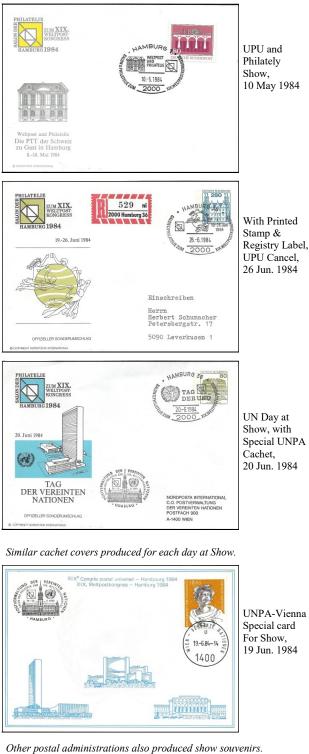

#### **Congress Service covers** Universal Postal Congresses, continued C.19 19th, Hamburg, Germany, 18 Jun.-27-Jul. 1984, continued UNION POSTALE UNIVERSELLE 3000 BERNE 15 (SUISSE) **Other German Congress Postmarks** NESTERLA Silve and AIT LUFTPOST Forbers -7.1984 troub Mr. Blanton Clement, Jr. 292 Springdale Terrace 2280 8 14 MORRISVILLE / PA 19067 XIX<sup>e</sup> Congrès UPU Westerland, 18 Jun. 1984 Bruchhausen-Visen, 15 Jul. 1984 USA Hamburg 1984 **Congress Corner Cards** Service cover from UPU Director-General, 4 Jul. 1984 XIX<sup>e</sup> Congrès UPU Hamburg 1984 XIX<sup>e</sup> Congrès UPU Hamburg 1984 CC1. 220x110, 217x110 Airmail, 223x159, 229x161, 323x228 Mr. E.A. KEHR P.O. Box 1 RICHMOND HILL, N.Y. 11419 UNION POSTALE UNIVERSELLE 1154 3000 BERNE 15 (SUISSE) 7 Airmail Service cover to USA, 13 Jul. 1984 Postsache XIX<sup>e</sup> Congrès UPU Hamburg 1984 Frau Lieselotte Rintzel 2000 Hamburg 36 Osningweg 3 1000 Berlin 20 XIX<sup>e</sup> Congrès UPŬ Service cover from Congress Post Office, with C2. Hamburg 1984

#### Special covers

Philatelic cover with H1., \$4; Registry or Insured labels, add \$10 Philatelic cover with H2., \$10; Registry or Insured labels, add \$10 Post office receipts with H1., H2., DM1., C1. or C2; \$15 Incoming mail with C3., \$30 Philatelic mail with other cancels, \$4; Registry label, add \$4 IRC with H1. or H2., \$15; IRC with Show cancel, \$10 Service cover, \$20 Used mailing tag, \$40