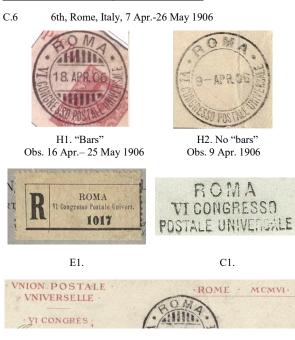

6th, Rome, Italy, 7 Apr.-26 May 1906, continued

C.6

Special Post Card, Registered to Budapest, 8 May 1906 (Address side gray paper, black printing)

Special Post Card, Registered to Turin, 20 May 1906 (Address side cream, black printing)

Philatelic cover with H1., \$100; Service cover with H1., \$300; Philatelic cover with H2., \$200; Service cover with H2., \$400 Incoming cover with H1. as a Receiving mark, \$150; Registry label, add \$100