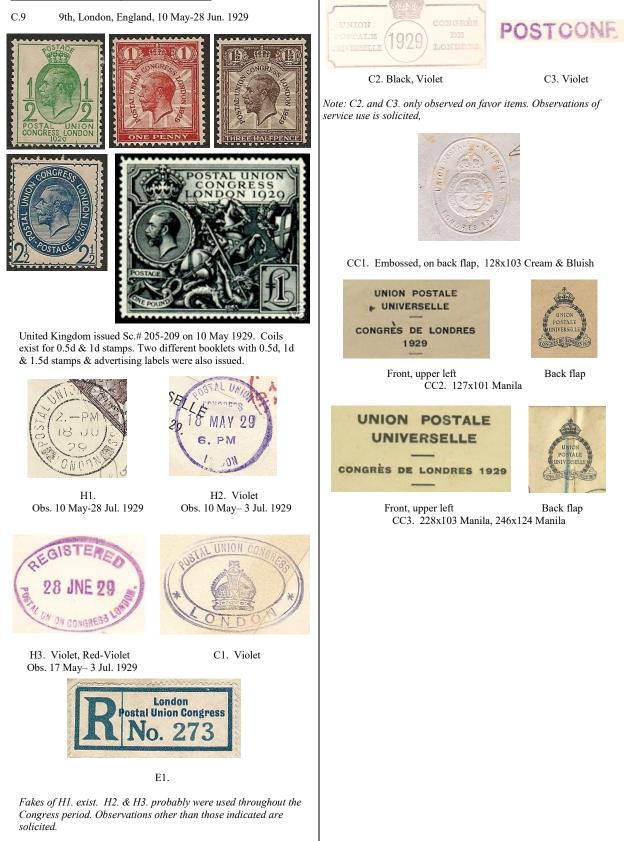

REV. 12 Jan. 2017

UNION POSTALE UNIVERSELLE MY CONGRÈS DE LONDRES, 1920. C. Monsieur le Dr. R. FURRER, Berners Hotel, Berners Street, W.1.

ML1. 108x70

CC-US1. 153x89

Service cover to Berne, 27 May 1929

Service cover to England, 10 May 1929

Service cover with H2., C1., & ML1., 18 May 1929

C.9 9th, London, England, 10 May-28 Jun. 1929, continued

Service cover with E1. & H3., 17 May 1929

Registered Service cover to Finland, 27 May 1929 The use of H1. on Registered covers is more common.

m ot che United Biates of A Universal Bastal Congress HBITION Eundon-1929

Service cover from US Delegation, 3 Jul. 1929

Philatelic cover with H1., \$30; Service cover with H1., \$75; Philatelic cover with H2., \$150; Service cover with H2., \$250; Registry label, add \$75; Service cover with E1. & H3., \$350