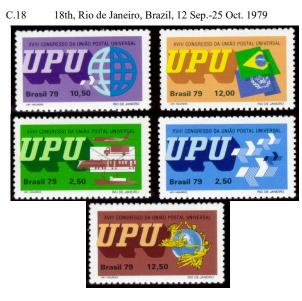

Brazil issued Sc. #1627-31 on 12 Sep. 1979

- Previously, Brazil issued other stamps honoring the Congress: Sc # 1582-87 on 21 Oct. 1978 Sc.# 1602-07 on 20 Mar. 1979 Sc.# 1613-15 on 5 Jun. 1979
- During the Congress, Brazil issued stamps honoring UPU Day: Sc.# 1738-41 on 9 Oct. 1979

H2. Obs. 12-18 Sep. 1979

LIPU P

H4. Obs. 23 Sep. 1979

For Brasiliana Exhibition

held during Congress

888

BRASILIANA

12,50

P.B.-M.6044

Inn

H1. Obs. 12 Sep.-26 Oct. 1979

H3. Obs. 9 Oct. 1979 FD Cancel, used on Congress Mail

F1. Obs. 16 Sep.- 22 Oct. 1979

ML1

MT1., with E1.

Registry Receipt with H1. & tab of E1.

United Nations Philatelists Monograph, 2011-2013

C.18 18th, Rio de Janeiro, Brazil, 12 Sep.-25 Oct. 1979, continued

CC1. Obs. 162x114, 162x114 Airmail, 190x101

CC3. 230x114

CC-GE1., West German Delegation, 175x112