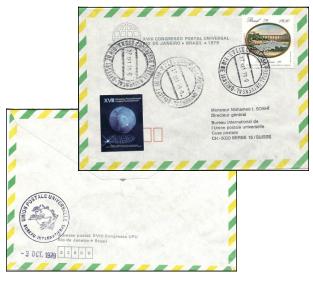

United Nations Philatelists Monograph, 2011-2013

C.18 18th, Rio de Janeiro, Brazil, 12 Sep.-25 Oct. 1979, continued

CC1. Obs. 162x114, 162x114 Airmail, 190x101

CC3. 230x114

CC-GE1., West German Delegation, 175x112

Service cover with H3. and CL1., 9 Oct. 1979

Service cover to UPU-Berne with H1. & CL1., 27 Sep. 1979

Registered Service cover from Brazilian Secretariat at Brasilia, 3 Jul. 1979

Registered Service cover from Brazilian Secretariat at Rio de Janeiro, 22 Aug. 1979