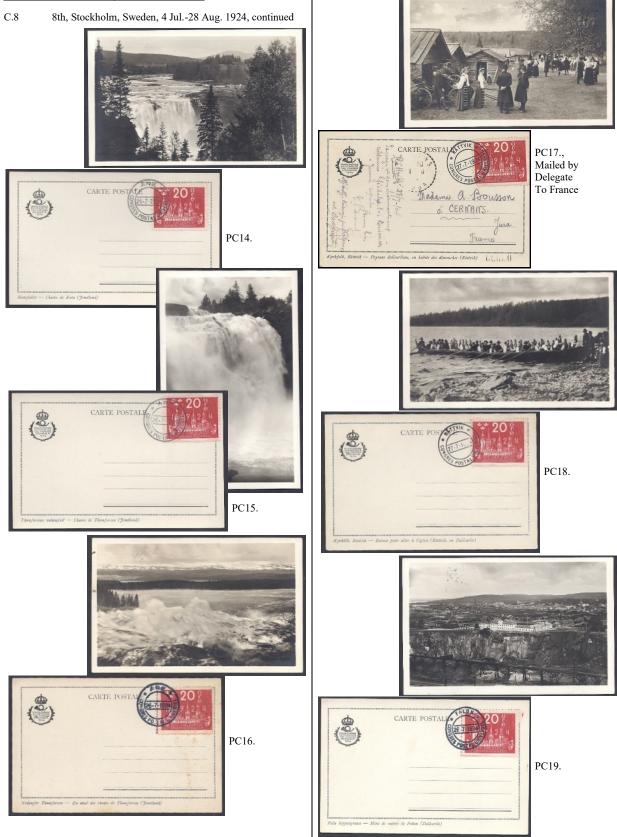

C.8 8th, Stockholm, Sweden, 4 Jul.-28 Aug. 1924, continued

## Hand Cancels used on Delegate tours:

| #     | Cancel | Date         | Picture                              |
|-------|--------|--------------|--------------------------------------|
| PC1.  | H1.    | 4 Jul. 1924  | Axel Jungstedt,                      |
| PC2A. | H2.    | 4 Jul. 1924  | Stockholm City Hall                  |
| PC2B. | H1.    | 29 Aug. 1924 | Stockholm City Hall                  |
| PC3.  | H2.    | 16 Aug. 1924 | Stockholm Harbor View                |
| PC4.  | H2.    | 16 Aug. 1924 | Stockholm, Royal Palace              |
| PC5.  | Н3.    | 28 Aug. 1924 | Stockholm, Parliament                |
| PC6.  | H4.    | 16 Jul. 1924 | Mariefred, Gripsholm Castle          |
| PC7.  | Н5.    | 16 Jul. 1924 | Strangnas                            |
| PC8.  | H7.    | 24 Jul. 1924 | Sundsvall, Fountain                  |
| PC9.  | H7.    | 24 Jul. 1924 | Sundsvall, Lumber Mill & Logs        |
| PC10. | H8.    | 24 Jul. 1924 | Solleftea, View of Town              |
| PC11. | H8.    | 24 Jul. 1924 | Solleftea, River Bend                |
| PC12. | H9.    | 25 Jul. 1924 | Ostersund, View of Countryside       |
| PC13. | Н9.    | 25 Jul. 1924 | Ostersund, View of Town              |
| PC14. | H10.   | 26 Jul. 1924 | Are, Waterfall, Broad View           |
| PC15. | H10.   | 26 Jul. 1924 | Are, Waterfall, Closeup              |
| PC16. | H10.   | 26 Jul. 1924 | Are, Rapids                          |
| PC17. | H11.   | 27 Jul. 1924 | Rattvik, People & Cabins             |
| PC18. | H11.   | 27 Jul. 1924 | Rattvik. Rowboat                     |
| PC19. | H12.   | 28 Jul. 1924 | Falun, Copper mine                   |
| PC20. | H12.   | 28 Jul. 1924 | Falun, Church                        |
| PC21. | H12.   | 28 Jul. 1924 | Falun, Three Women                   |
| PC22. | H6.    | 28 Jul. 1924 | Alfkarleo, Waterfall, Rock in Center |
| PC23. | Н6.    | 23 Jul. 1924 | Alfkarleo, Waterfalls                |