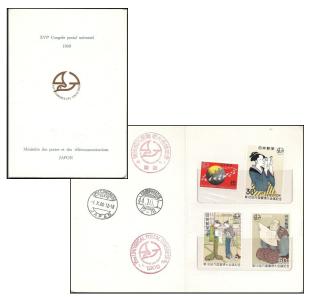

solicited.



R1. Obs. 48-50



E1. Letters a, b, c, d, e & f



H2., Delegate's Excursion to Prien, 5 Jul. 1964



E2. Registry Label used with H2.



Postal History of Conferences & Meetings of the United Nations, its Agencies & its Predecessors

C.16 16th, Tokyo, Japan, 1 Oct.-14 Nov. 1969



Japan issued Sc. #1012-1015 on 1 Oct. 1969



Délégation de la Suisse au XVI<sup>e</sup> Congrès Postal Universel





Registered Service cover to Egypt, 29 Oct. 1969



Service cover to Belgium, 24 Oct. 1969



Service cover from Swiss Delegation, 14 Nov. 1969

United Nations Philatelists Monograph, 2011-2013

C.16 16th, Tokyo, Japan, 1 Oct.-14 Nov. 1969, continued R No. 310 Service des pastes RECOMMANDÉ Bureau international de l'Union postale universelle Case postale 3000 BERNE 15 Suisse

ML1.



Japanese Post Office folder for Stamps

## **Congress Post Cards:**







PC2.

封 こうかれたい雨日 ある市である

6

14.

PC3.



PC4.

POST CARD Muylachi firina an dem Ferries April han 1, 日兄御と康寺の近江 院校をかれた 花香桜白香 学道等源 \$ 12 PC5. 書「唐詩三首」 graphie Poéme o メシュ 小川局 重うれていいう in the 所用山 跳 Ken Takayana 3A

Postal History of Conferences & Meetings of the United Nations, its Agencies & its Predecessors



Philatelic cover, \$4 Service cover with H1.,H2, or H3., \$25; Service cover with H4.or H5., \$40 Registry label, add \$20 Post Office folder with Congress cancels, \$20 Congress post cards, \$15





Postal History of Conferences & Meetings of the United Nations, its Agencies & its Predecessors

1000 Lausanne Congrès UPU

AURE

23. 5.74-15

Expéditeur: PAP



C.17 17th, Lausanne, Switzerland, 22 May-5 Jul. 197