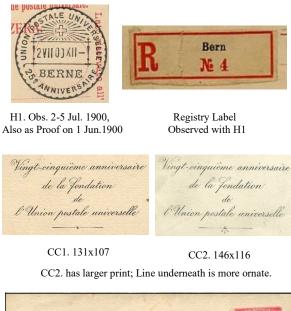

C.5.1 Special , for 25th Anniversary, Berne, Switzerland, 2-5 Jul. 1900

Service cover to Berne, 4 Jul. 1900

10c Swiss Postal Card for Anniversary, Registered, 3 Jul. 1900 Philatelic cover, \$50; Service cover, \$200; Registry label, add \$50