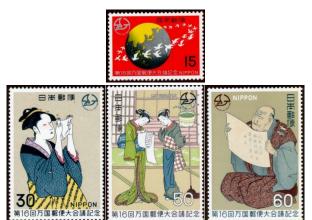

E2. Registry Label used with H2.

Postal History of Conferences & Meetings of the United Nations, its Agencies & its Predecessors

C.16 16th, Tokyo, Japan, 1 Oct.-14 Nov. 1969

Japan issued Sc. #1012-1015 on 1 Oct. 1969

Postal History of Conferences & Meetings of the United Nations, its Agencies & its Predecessors

Philatelic cover, \$4 Service cover with H1.,H2, or H3., \$25; Service cover with H4.or H5., \$40 Registry label, add \$20 Post Office folder with Congress cancels, \$20 Congress post cards, \$15