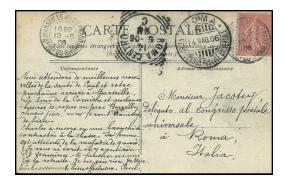

CC1. 142x115

Service cover to Paris, 29 Apr. 1906

Italy issued Special Post Cards for the Congress in various color combinations:

| Post Card | Paper Color | Address side Printing | Message side Printing |
|-----------|-------------|-----------------------|-----------------------|
| PC1.      | Gray        | Black                 | Blue                  |
| PC2.      | Cream       | ?                     | Blue                  |
| PC3.      | Cream       | Black                 | Rose                  |
| PC4.      | Cream       | Black                 | Green                 |
| PC5.      | Cream       | Green                 | Green                 |
| PC6.      | Cream       | Black                 | Orange                |

6th, Rome, Italy, 7 Apr.-26 May 1906, continued

C.6

Special Post Card, Registered to Budapest, 8 May 1906 (Address side gray paper, black printing)

Special Post Card, Registered to Turin, 20 May 1906 (Address side cream, black printing)