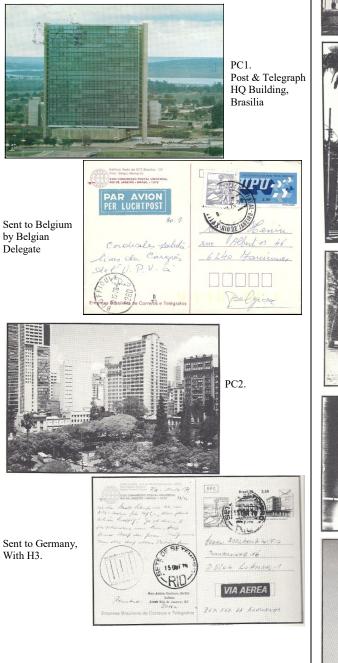

#### Congress Post Cards, continued

PC8. Sao Paulo Hilton Hotel

SÃO PAULO - SP - BRASIL SÃO PAULO HILTON Vista noturna - View by night XVIII CONGRESSO POSTAL UNIVERSAL RIO DE JANEIRO + BRASIL + 1979

PC9.

Salvador

Partial Air View,

Salvador -Vista serea

XVIII CONGRESSO POSTAL UNIVERSA

PC10. Old Bridge, Recife

RECIFE - PE -Ponte Velha Old Bridge NUI CONGRESSO POSTAL UNIVERSA

XVIII CONGRESSO POSTAL UNIV

Night view of City, Belo Horizonte