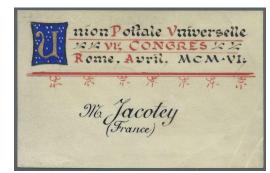

CC1. 142x115

Service cover to Paris, 29 Apr. 1906

Italy issued Special Post Cards for the Congress in various color combinations:

| Post Card | Paper Color | Address side Printing | Message side Printing |
|-----------|-------------|-----------------------|-----------------------|
| PC1.      | Gray        | Black                 | Blue                  |
| PC2.      | Cream       | ?                     | Blue                  |
| PC3.      | Cream       | Black                 | Rose                  |
| PC4.      | Cream       | Black                 | Green                 |
| PC5.      | Cream       | Green                 | Green                 |
| PC6.      | Cream       | Black                 | Orange                |