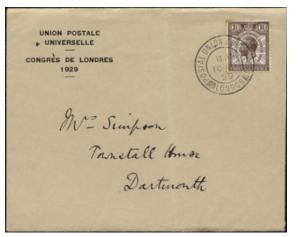

REV. 12 Jan. 2017

UNION POSTALE UNIVERSELLE MY CONGRÈS DE LONDRES, 1920. C. Monsieur le Dr. R. FURRER, Berners Hotel, Berners Street, W.1.

ML1. 108x70

CC-US1. 153x89

Service cover to Berne, 27 May 1929

Service cover to England, 10 May 1929

Service cover with H2., C1., & ML1., 18 May 1929

C.9 9th, London, England, 10 May-28 Jun. 1929, continued

Service cover with E1. & H3., 17 May 1929

Registered Service cover to Finland, 27 May 1929 The use of H1. on Registered covers is more common.